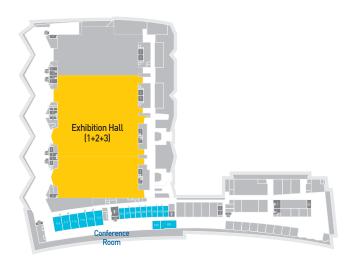

# Songdo Convensia 1st Floor

#### **Exhibition Hall**

Songdo Convensia is 12,581m² and is an optimal exhibition hall with a capacity of 352 booths and columnless facilities.