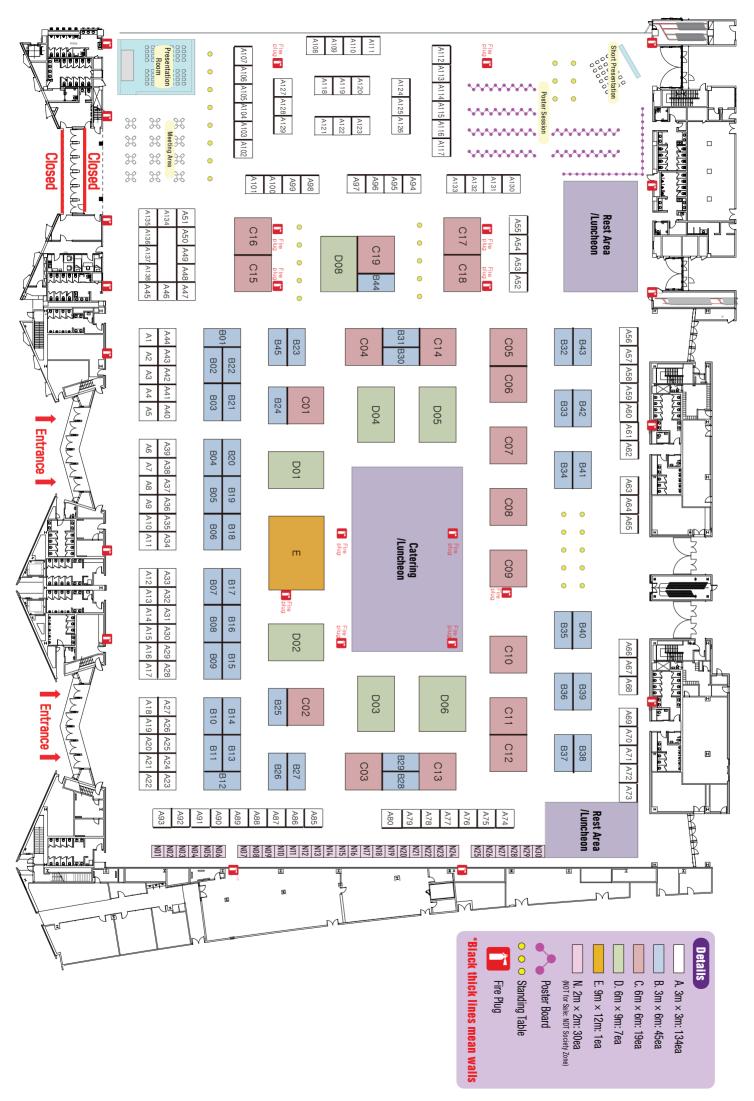

# Songdo Convensia 1st Floor

#### **Exhibition Hall**

Songdo Convensia is 12,581m² and is an optimal exhibition hall with a capacity of 352 booths and columnless facilities.

## **Catering Areas**

The coffee and lunch breaks are mainly located in the exhibition areas. Take a minute to walk through the exhibition hall and meet some prospects or customers.